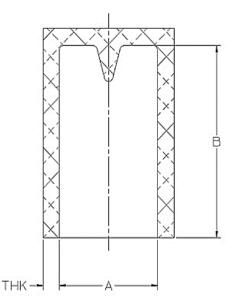

## **SIZES**

| Α    | В    | THK |
|------|------|-----|
| 1.50 | 2.25 | .38 |
| 1.75 | 4.62 | .38 |
| 2.00 | 3.00 | .38 |
| 2.50 | 3.75 | .38 |
| 3.00 | 4.50 | .38 |
| 3.50 | 4.50 | .38 |
| 3.50 | 5.25 | .38 |
| 4.00 | 6.00 | .50 |
| 4.00 | 8.00 | .50 |
| 5.00 | 6.00 | .50 |
| 5.00 | 7.50 | .50 |
| 6.00 | 6.00 | .50 |
| 6.00 | 9.00 | .50 |
| •    | •    | -   |